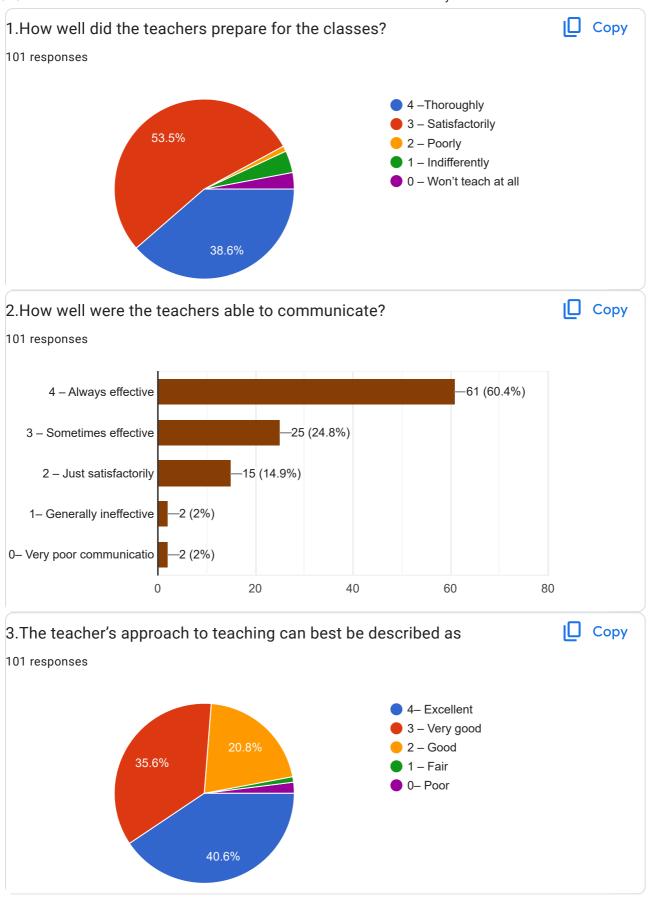

## Students Satisfactory Survey 2023-2024

A questionnaire has been designed covering all the segments of the college into five broad categories like, Teaching and learning, Administrative & office, Library, Extra-curricular activities and overall matters to collect the Student's feedback on the above mentioned fields of their respective Departments as well as College. This will be sent through students group mail id's and what's app number. The students of different Departments will give their response to the questionnaire. A criterion is set to evaluate their response.

Score 90% to 100% is taken as satisfactory,

score is 75% to 89% is taken as Good,

score is 55% to 74% is taken as Average,

score between 30% to 54% is taken as Below average and then the

score is below 30% is taken as Poor.