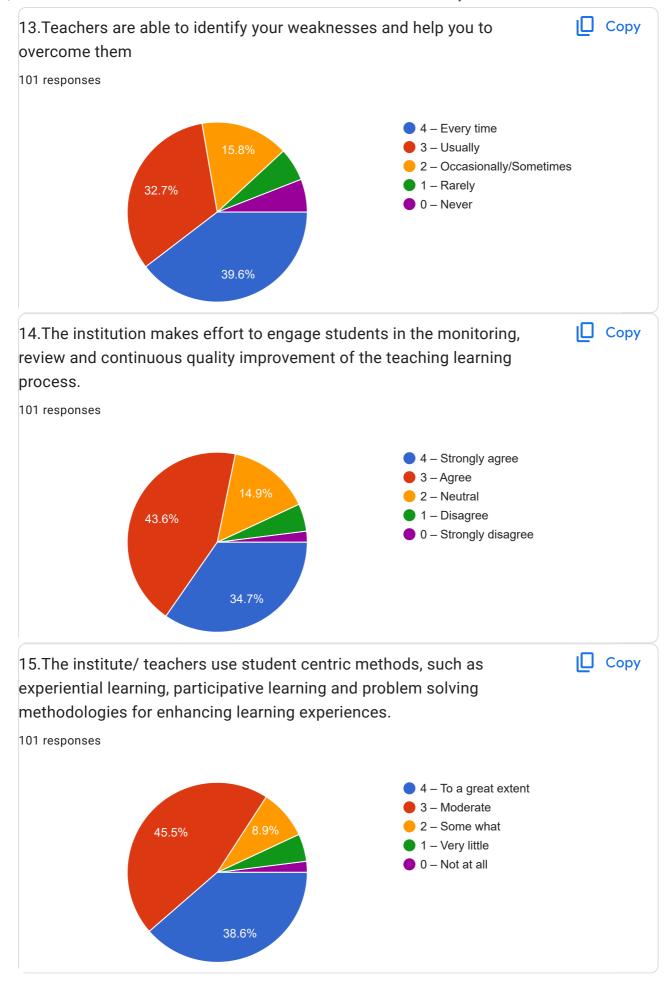

## Students Satisfactory Survey 2023-2024

A questionnaire has been designed covering all the segments of the college into five broad categories like, Teaching and learning, Administrative & office, Library, Extra-curricular activities and overall matters to collect the Student's feedback on the above mentioned fields of their respective Departments as well as College. This will be sent through students group mail id's and what's app number. The students of different Departments will give their response to the questionnaire. A criterion is set to evaluate their response.

Score 90% to 100% is taken as satisfactory,

score is 75% to 89% is taken as Good,

score is 55% to 74% is taken as Average,

score between 30% to 54% is taken as Below average and then the

score is below 30% is taken as Poor.