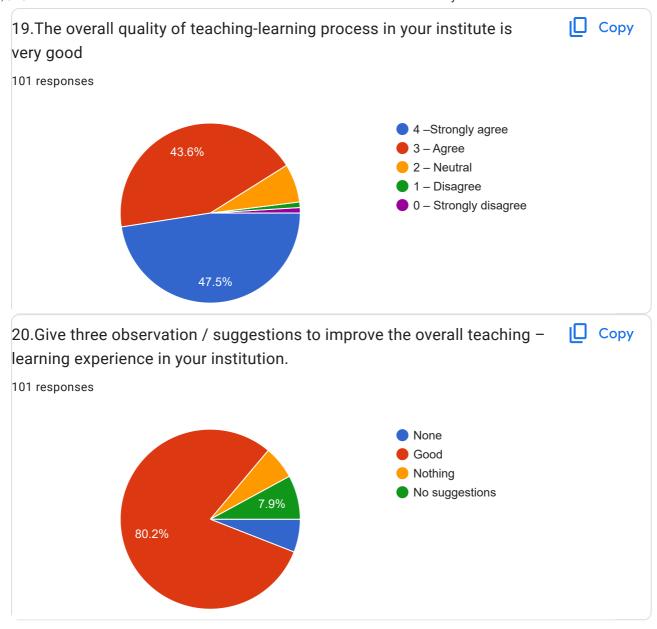

## Students Satisfactory Survey 2023-2024

A questionnaire has been designed covering all the segments of the college into five broad categories like, Teaching and learning, Administrative & office, Library, Extra-curricular activities and overall matters to collect the Student's feedback on the above mentioned fields of their respective Departments as well as College. This will be sent through students group mail id's and what's app number. The students of different Departments will give their response to the questionnaire. A criterion is set to evaluate their response.

Score 90% to 100% is taken as satisfactory,

score is 75% to 89% is taken as Good,

score is 55% to 74% is taken as Average,

score between 30% to 54% is taken as Below average and then the

score is below 30% is taken as Poor.