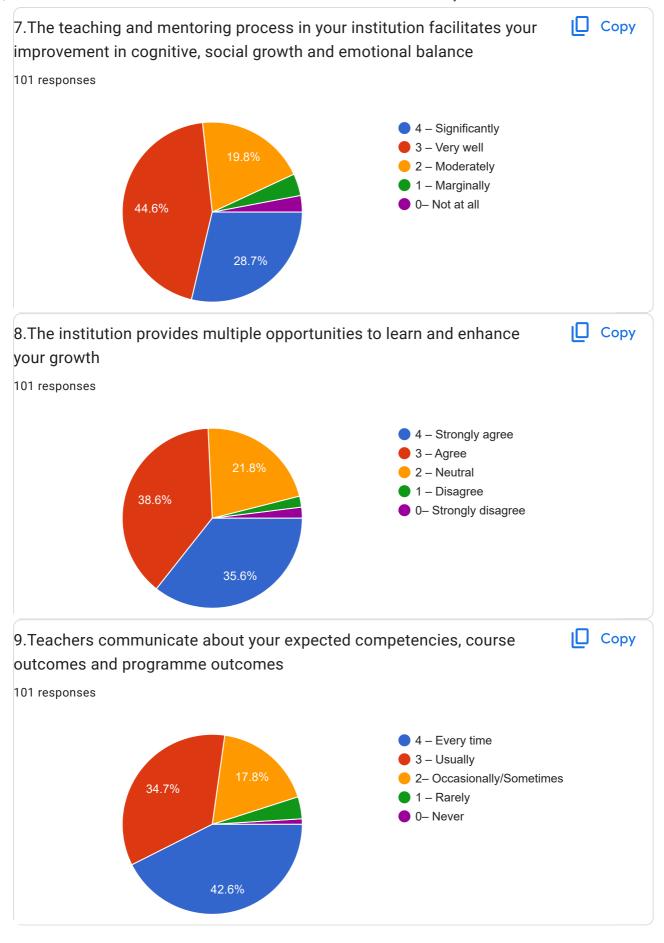

## Students Satisfactory Survey 2023-2024

A questionnaire has been designed covering all the segments of the college into five broad categories like, Teaching and learning, Administrative & office, Library, Extra-curricular activities and overall matters to collect the Student's feedback on the above mentioned fields of their respective Departments as well as College. This will be sent through students group mail id's and what's app number. The students of different Departments will give their response to the questionnaire. A criterion is set to evaluate their response.

Score 90% to 100% is taken as satisfactory,

score is 75% to 89% is taken as Good,

score is 55% to 74% is taken as Average,

score between 30% to 54% is taken as Below average and then the

score is below 30% is taken as Poor.