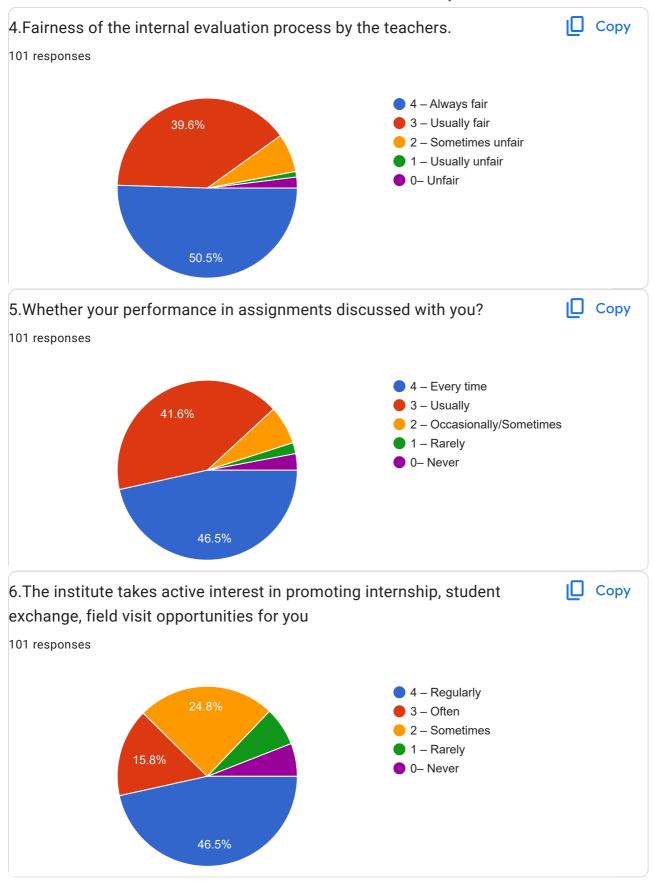

## Students Satisfactory Survey 2023-2024

A questionnaire has been designed covering all the segments of the college into five broad categories like, Teaching and learning, Administrative & office, Library, Extra-curricular activities and overall matters to collect the Student's feedback on the above mentioned fields of their respective Departments as well as College. This will be sent through students group mail id's and what's app number. The students of different Departments will give their response to the questionnaire. A criterion is set to evaluate their response.

Score 90% to 100% is taken as satisfactory,

score is 75% to 89% is taken as Good,

score is 55% to 74% is taken as Average,

score between 30% to 54% is taken as Below average and then the

score is below 30% is taken as Poor.