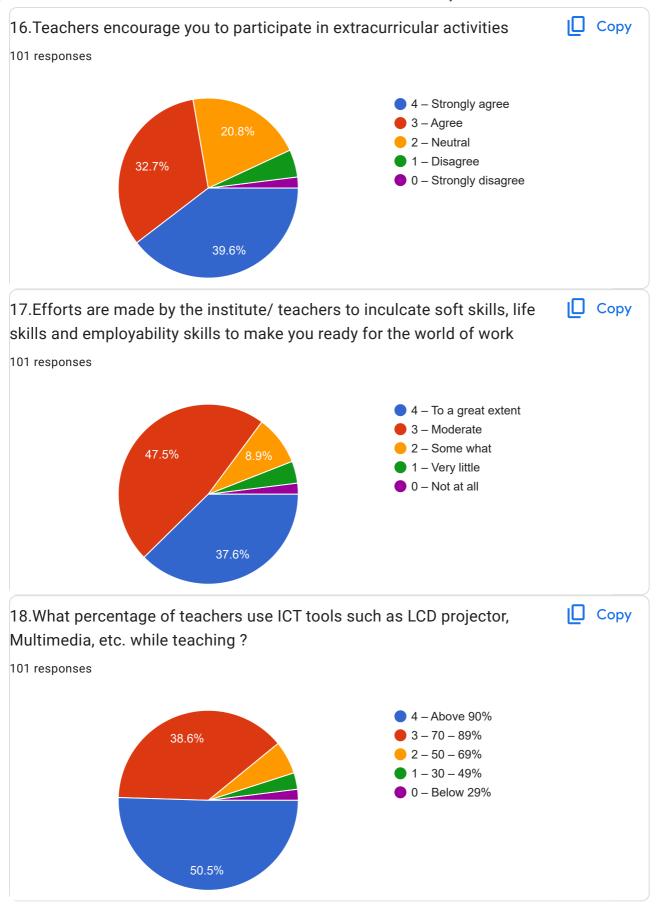

## Students Satisfactory Survey 2023-2024

A questionnaire has been designed covering all the segments of the college into five broad categories like, Teaching and learning, Administrative & office, Library, Extra-curricular activities and overall matters to collect the Student's feedback on the above mentioned fields of their respective Departments as well as College. This will be sent through students group mail id's and what's app number. The students of different Departments will give their response to the questionnaire. A criterion is set to evaluate their response.

Score 90% to 100% is taken as satisfactory,

score is 75% to 89% is taken as Good,

score is 55% to 74% is taken as Average,

score between 30% to 54% is taken as Below average and then the

score is below 30% is taken as Poor.