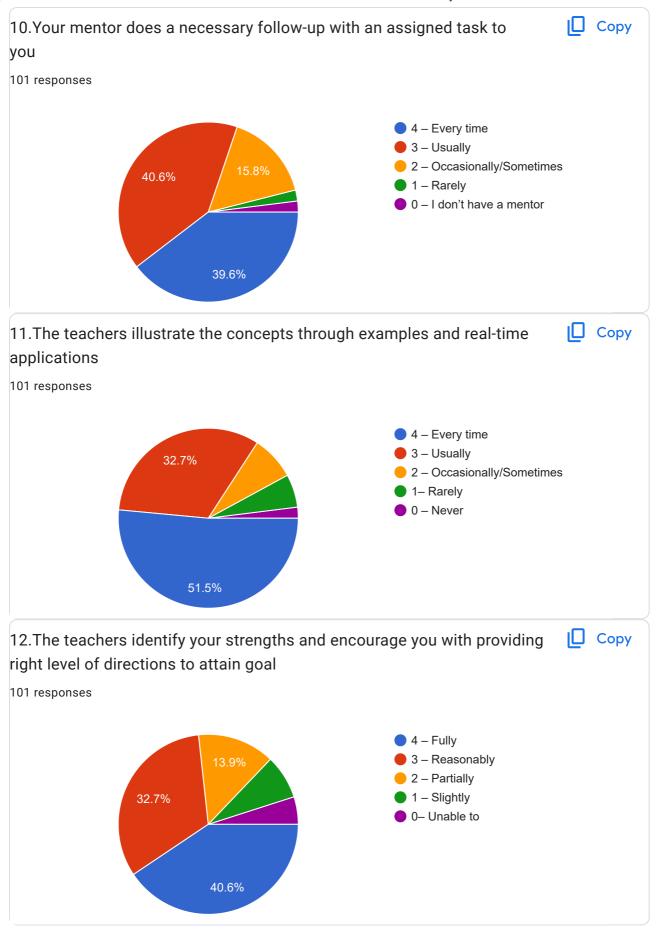

## Students Satisfactory Survey 2023-2024

A questionnaire has been designed covering all the segments of the college into five broad categories like, Teaching and learning, Administrative & office, Library, Extra-curricular activities and overall matters to collect the Student's feedback on the above mentioned fields of their respective Departments as well as College. This will be sent through students group mail id's and what's app number. The students of different Departments will give their response to the questionnaire. A criterion is set to evaluate their response.

Score 90% to 100% is taken as satisfactory,

score is 75% to 89% is taken as Good,

score is 55% to 74% is taken as Average,

score between 30% to 54% is taken as Below average and then the

score is below 30% is taken as Poor.